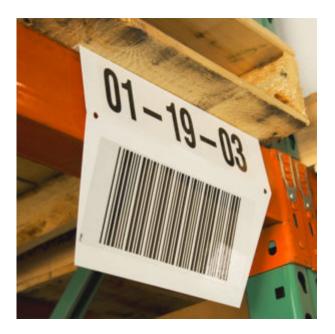

## Description

Improve warehouse and distribution center management with barcode signs. Lightweight tubes can hang from the ceiling and provide several angles to read your product information, barcodes or serial numbers. Their retro-reflective material allows for an even further read range.

Our large aluminum warehouse signs can be securely attached to product shelving and are easily read from ground level with a barcode reader.