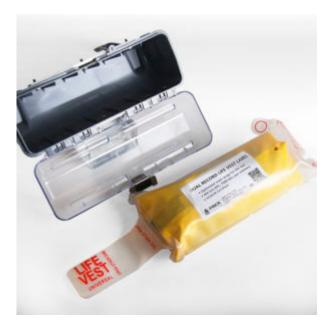

## **RFID Life Vest Labels**

- Complies with SAE AS5678A
- Up to 30 ft. read range
- Custom, size, memory and adhesive available

## Description

Reduce time and labor from hours to just minutes with increased accuracy while improving daily presence checks and expiration date inspections with our RFID Life Vest Labels. They are typically used for the airline industry with best-in-class read range on aircraft life vests. The labels can be provided as blank tags for OEM or airlines to print and encode EPC and Spec 2000 User Memory data.

A dual-record format allows you to store birth record and serial data while the remaining lifecycle and maintenance data is unlocked. The permanent acrylic adhesive adheres to a variety of surfaces. Customize with company logos, messaging, barcodes and more.