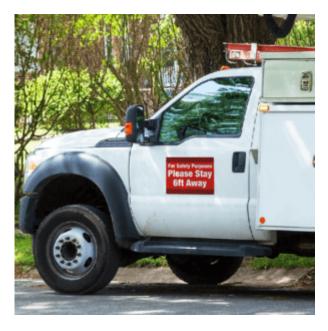

## Magnetic Car Signs

- Highly visible safety messaging
- Easily removable and reusable
- Great for cars, vans and trucks
- Custom messaging and sizes available

## Description

Build awareness for the safety of the public and your workers while reminding community members to stay 6 feet away with Frick's Magnetic Car Signs.

These signs can be applied to metal surfaces and are easy to apply, reposition, remove and reuse, leaving no residue behind. They are outdoor durable and great for cars, vans and trucks.

Create your signs using custom messaging, colors and sizes. Add your branding and contact information for an additional promotional lift.