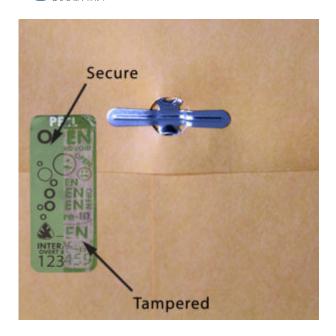

## Description

Made from a specially layered film consisting of aluminum, polyester, and a patented optical film, these tamper evident labels are nearly impossible to defeat. Upon tampering, color disappears and hidden message will be permanently revealed.