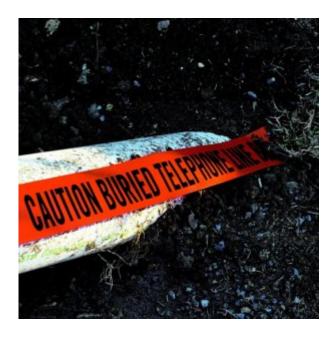

## Description

Burial Tape helps detect, locate, identify and protect buried underground utility lines. Choose between detectable and non-detectable tapes with varying APWA color-coded utility legends.

Both Detectable and non-detectable Burial Tape are permanently imprinted with black lettering to act as a "stop sign" to preventive measure to stop digging and helps identify underground utility lines while detectable Burial Tape has the added benefit of an aluminum core to be detected and marked through inductive locating.