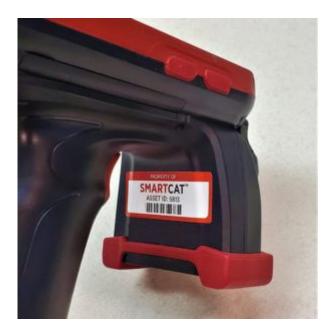

## Asset Tags and Labels

- Standard or custom designs
- Metal tag options for harsh environments
- Multiple attachment methods
- Variety of colors and sizes

## Description

Easily identify your assets with our Asset Tags and Labels. Choose between multiple adhesives or metal asset tags for a more permanent, durable identification for tracking laptops, cell phones, furniture and other office items. Customize your tags and labels with text, logo, barcodes, or serial numbers.

## Additional information

Model Number WFS-OS-ASSET Asset Tags and Labels **Applications** Asset Marking, Asset Tracking, Barcode Labeling Material Aluminum, Brass, Stainless Steel **Expected Outdoor Life** 7 - 10 Years Temperature Service Range -50º F to 120º F Colors Aluminum, Black, Blue, Green, Red, White, Yellow Water Resistance Excellent Solvents Resistance Excellent **UV** Resistance Excellent Abrasion Resistance Excellent **Overall Thickness** .005" to .250" Shelf Life Completely Stable, Stored at 70F and 50% Relative Humidity